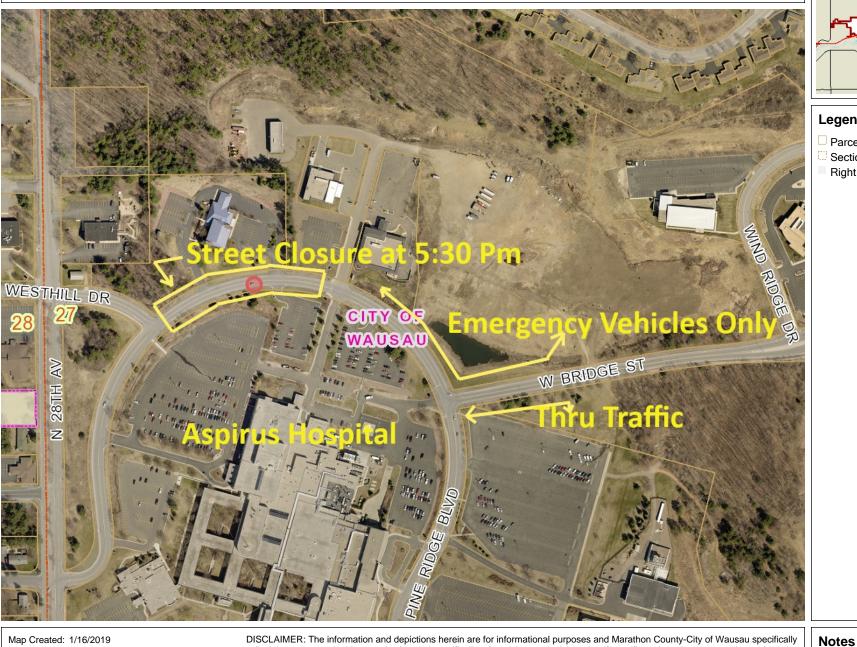

Legend

Parcels Section Lines/Numbers **Right Of Ways** 

Map Created: 1/16/2019

163.64 0 163.64 Feet

disclaims accuracy in this reproduction and specifically admonishes and advises that if specific and precise accuracy is required, the same should be determined by procurement of certified maps, surveys, plats, Flood Insurance Studies, or other official means. Marathon County-City of Wausau will not be responsible for any damages which result from third party use of the information and depictions herein or for use which ignores this warning. THIS MAP IS NOT TO BE USED FOR NAVIGATION